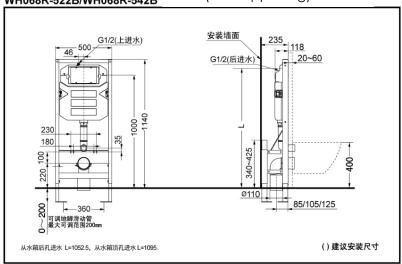

# WH068R-162B/WH068R-762B WH068R-522B/WH068R-542B

TOTO

Manual Concealed Flush Tank (Self-Supporting)

\*TOTO(CHINA) CO.,LTD. All rights reserved.

#### **SPECIFICS**

Drainage: 3.3/4.8L Water supply:

0.05MPa(dynamic pressure) ~ 0.75MPa(static pressure)