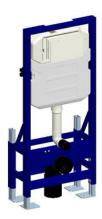

#### **FEATURES**

- Floor-fixing installing which does not need wall fixing makes installing more flexible and adaptive.
- More convenient inner water accessories and control panel quick installing design for installing and maintaining.
- •New drainage valve with multi available shifts.
- New higher-performance water-in valve.

# WH068R-162B/WH068R-762B WH068R-522B/WH068R-542B

TOTO

Manual Concealed Flush Tank (Self-Supporting)

\*TOTO(CHINA) CO.,LTD. All rights reserved.