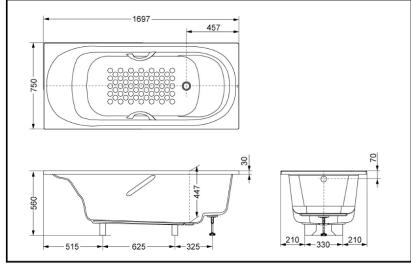

# **SPECIFICS**

Size:1697x750x560mm Capacity:203L

#### PPY1750P PPY1750HP Pearl bathtub

\*TOTO(CHINA) CO.,LTD. All rights reserved.