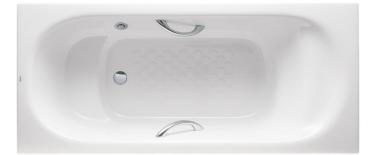

# **Pearl Bathtub**

#### PPY1750P (w/o handle) PPY1750HP (with handle)

Recline comfort

## **PPY1750HP**

#### PPY1750P

### **FEATURES**

•A combination of Floating feeling, stability, feeling of being enveloped, human engineering evolved bath experience.

• Simple, graceful and timeless appearance fits various bathroom spaces.

• Multi-functional design provides a new way for easy bathing.