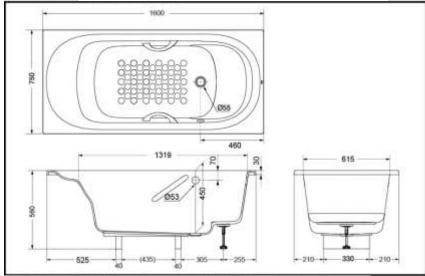

## **Pearl Bathtub**

PPY1650P ( w/o handle ) PPY1650HP ( with handle )

PPY1650HP

**PPY1650P** 





#### **FEATURES**

- •A combination of Floating feeling, stability, feeling of being enveloped, human engineering evolved bath experience.
- •Simple, graceful and timeless appearance fits various bathroom spaces.
- Multi-functional design provides a new way for easy bathing.

### **SPECIFICS**

Size:1600x750x560mm Capacity:180L

#### PPY1650HP PPY1650P\_Pearl bathtub



\*TOTO(CHINA) CO.,LTD. All rights reserved.

#### **Others**

# Recommend fittings:

Push-button drainage fitting DB505R-3A/B, DB903R-3A/B