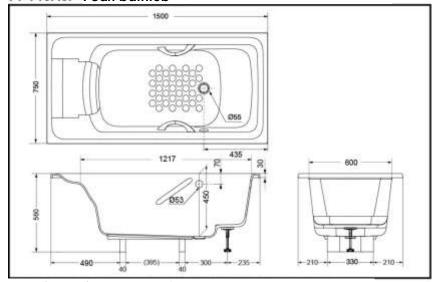

### **Pearl Bathtub**

PPY15A0P ( w/o handle ) PPY15A0HP ( with handle )





# PPY15A0HP

#### PPY15A0P

#### **FEATURES**

- •A combination of Floating feeling, stability, feeling of being enveloped, human engineering evolved bath experience.
- •Simple, graceful and timeless appearance fits various bathroom spaces.
- •Multi-functional design provides a new way for easy bathing.

#### **SPECIFICS**

Size:1500x750x560mm Capacity:170L

#### PPY15A0HP PPY15A0P Pearl bathtub



\*TOTO(CHINA) CO.,LTD. All rights reserved.

#### **Others**

## Recommend fittings:

Push-button drainage fitting DB505R-2A/B, DB903R-2A/B