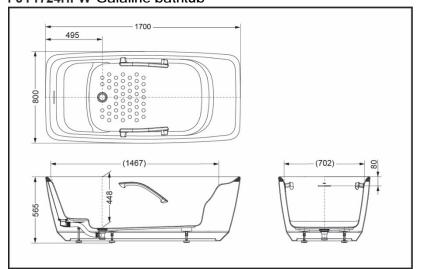

# **SPECIFICS**

Size:1700x800x565mm

Capacity:255L

Remarks: Pedal drainage

fitting included

#### PJY1724PW PJY1724HPW Galaline bathtub

\*TOTO(CHINA) CO.,LTD. All rights reserved.