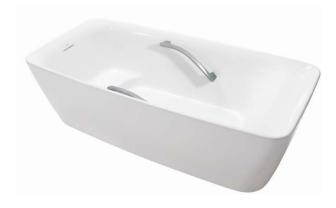

# Galaline bathtub

PJY1724PW#MW ( Matt, w/o handle )
PJY1724PW#GW ( High gloss, w/o handle )
PJY1724HPW#MW ( Matt with handle )
PJY1724HPW#GW ( High gloss with handle )

## PJY1724HPW