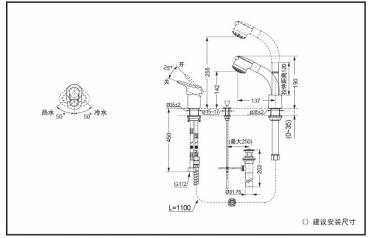

#### Water Supply :

0.05MPa (dynamic pressure) ~0.75MPa(static pressure) Water Spout : two mode (shower, aerial water) Drainage fittings: come with the package