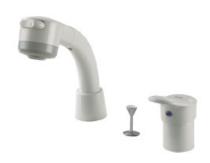

## FEATURES

- Removable showerhead offers a thorough bathing experience.
- •The faucet can offer an appropriate height by adjusting the shower bar to meet different consumers's needs.
- Aerial water and shower available for choose.
- Hollow handle offers a convenient operation experience without usual slipping troubles Whole heat-resistent faucet body avoid accidents.
- Can be used with clients' countertops.