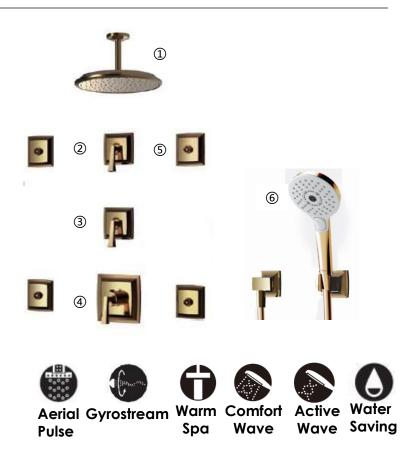

# **Shower Suite**

DBX121-1CAM(#PG) +DP355(#PG)+DV104+DP354(#PG)+DV105R+DP422(#PG) +DV418+DBX131C(#PG) +TBW01010B4(#PG) Wall-Mounted Shower Suite

\*TOTO(CHINA) CO.,LTD. All rights reserved.

DBX121-1CAM(#PG)
DP355(#PG)/DV104
DP354(#PG)/DV105R
DP422(#PG)/DV418
DBX131C(#PG)
TBW01010B4(#PG)

## FEATURES

• Simple surfaces harmonize well with the complex shape.

• Aerial pulse showing technology makes showing more comfortable with pulsing water massage while reduces water use.

•Gyrostream gives a massagelike experience.

• 3 modes function makes showering more comfortable with less water consumption.