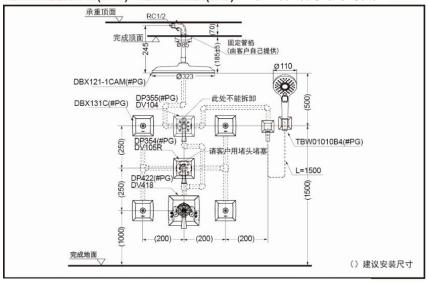

# **Shower Suite**

DBX121-1CAM(#PG) +DP355(#PG)+DV104+DP354(#PG)+DV105R+DP422(#PG) +DV418+DBX131C(#PG) +TBW01010B4(#PG) Wall-Mounted Shower Suite

\*TOTO(CHINA) CO.,LTD. All rights reserved.

DBX121-1CAM(#PG)
DP355(#PG)/DV104
DP354(#PG)/DV105R
DP422(#PG)/DV418
DBX131C(#PG)
TBW01010B4(#PG)