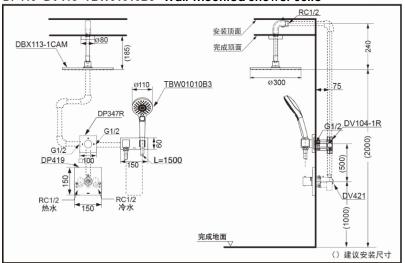

### DBX113-1CAM+DP347R+DV104-1R+ DP419+DV418+TBW01010B3 Wall-Mounted Shower Suite

\*TOTO(CHINA) CO.,LTD. All rights reserved.