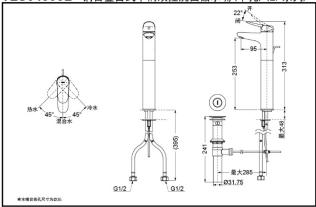

## TLS04306BSingle-Lever Lavatory Faucet

\*TOTO(CHINA) CO.,LTD. All rights reserved.