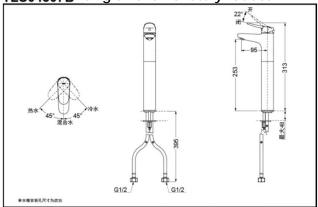

### TLS04307B Single-Lever Lavatory Faucet

\*TOTO(CHINA) CO.,LTD. All rights reserved.

TOTO(CHINA) CO.,LTD. www.toto.com.cn