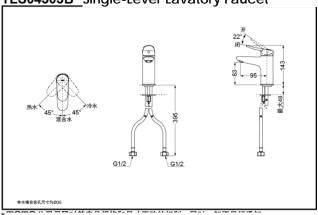

TLS04303B Single-Lever Lavatory Faucet

\*\*TOTO(CHINA) CO.,LTD. All rights reserved. TOTO(CHINA) CO.,LTD. www.toto.com.cn