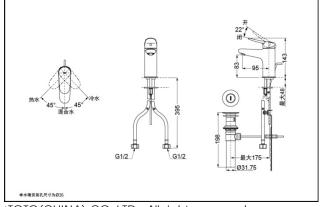

## Single-Lever Lavatory Faucet

TLS04301B (W/ pop-up waste)

TLS04303B (W/ O pop-up waste) TLS04301B TLS04303B

Reduce The Water Technology

TLS04301BSingle-Lever Lavatory Faucet

\*TOTO(CHINA) CO.,LTD. All rights reserved.