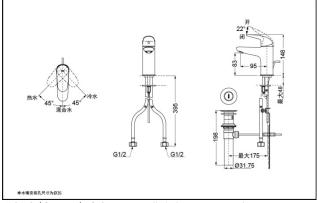

## **SPECIFICS**

Water Inlet Requirement:

0.05MPa(Dynamic

Pressure)~1.0MPa(Static

Pressure)

Water Efficiency: Grade1 Spout: Bubbler equipped