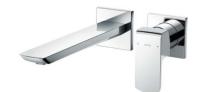

## TOTO Wall-Mounted Lavatory **Faucet**

**TLG02310BB** (W/O pop-up waste) TLG02311BB (W/O pop-up waste) **TLG02310BB TLG02311BB** 

## **FEATURES**

- Elegant appearance.
- Beautiful curves reveal elegant taste.
- Easy installation and usage.
- Unique aerial technology , smooth and moderate flow presents more comfort experience and saves water as well.

## **Others**

Series: GR

**TLG02310BB** Wall-Mounted Lavatory Faucet

\*TOTO(CHINA) CO.,LTD. All rights reserved.

TLG02311BB Wall-Mounted Lavatory Faucet

\*TOTO(CHINA) CO.,LTD. All rights reserved. TOTO(CHINA) CO.,LTD. www.toto.com.cn