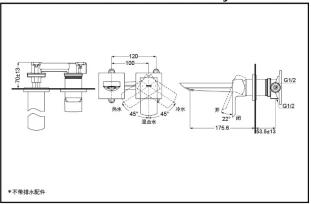

## TOTO Wall-Mounted Lavatory **Faucet**

**TLG02310BB** (W/O pop-up waste) TLG02311BB (W/O pop-up waste) **TLG02310BB TLG02311BB** 

## **SPECIFICS**

Water Inlet Requirement: 0.05MPa(Dynamic Pressure)~1.0MPa(Static Pressure)

Water Efficiency: Grade1 Spout: Bubbler equipped

## **Others**

Series: GR

**TLG02310BB** Wall-Mounted Lavatory Faucet

\*TOTO(CHINA) CO.,LTD. All rights reserved.

TLG02311BB Wall-Mounted Lavatory Faucet

\*TOTO(CHINA) CO.,LTD. All rights reserved. TOTO(CHINA) CO.,LTD. www.toto.com.cn