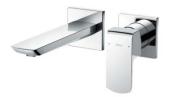

## TOTO Wall-Mounted Lavatory **Faucet**

**TLG02310BB** (W/O pop-up waste) TLG02311BB (W/O pop-up waste) **TLG02310BB TLG02311BB** 

## **FEATURES**

- Elegant appearance.
- Beautiful curves reveal elegant taste.
- Easy installation and usage.
- Unique aerial technology , smooth and moderate flow presents more comfort experience and saves water as well.

## **Others**

Series: GR

**TLG02310BB** Wall-Mounted Lavatory Faucet

\*TOTO(CHINA) CO.,LTD. All rights reserved.

TLG02311BB Wall-Mounted Lavatory Faucet

\*TOTO(CHINA) CO.,LTD. All rights reserved. TOTO(CHINA) CO.,LTD. www.toto.com.cn