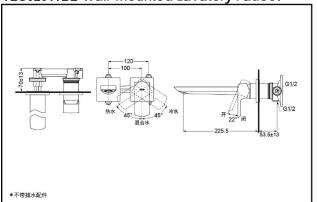

## TOTO Wall-Mounted Lavatory **Faucet**

**TLG02310BB** (W/O pop-up waste) TLG02311BB (W/O pop-up waste) **TLG02310BB TLG02311BB** 

## **SPECIFICS**

Water Inlet Requirement: 0.05MPa(Dynamic Pressure)~1.0MPa(Static Pressure)

Water Efficiency: Grade1 Spout: Bubbler equipped

## **Others**

Series: GR

**TLG02310BB** Wall-Mounted Lavatory Faucet

\*TOTO(CHINA) CO.,LTD. All rights reserved.

TLG02311BB Wall-Mounted Lavatory Faucet

\*TOTO(CHINA) CO.,LTD. All rights reserved. TOTO(CHINA) CO.,LTD. www.toto.com.cn