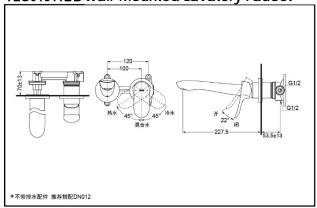

## TOTO Wall-Mounted Lavatory **Faucet**

**TLG01310BB** (W/O pop-up waste) TLG01311BB (W/O pop-up waste) **TLG01310BB** TLG01311BB

### TLG01311BB Wall-Mounted Lavatory Faucet

\*TOTO(CHINA) CO.,LTD. All rights reserved. TOTO(CHINA) CO.,LTD. www.toto.com.cn