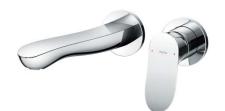

## TOTO Wall-Mounted Lavatory **Faucet**

**TLG01310BB** (W/O pop-up waste) TLG01311BB (W/O pop-up waste) **TLG01310BB** TLG01311BB

### TLG01311BB Wall-Mounted Lavatory Faucet

\*TOTO(CHINA) CO.,LTD. All rights reserved. TOTO(CHINA) CO.,LTD. www.toto.com.cn