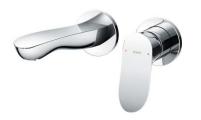

## TOTO Wall-Mounted Lavatory **Faucet**

**TLG01310BB** (W/O pop-up waste) TLG01311BB (W/O pop-up waste) **TLG01310BB** TLG01311BB

### TLG01310BBWall-Mounted Lavatory Faucet

\*TOTO(CHINA) CO.,LTD. All rights reserved.