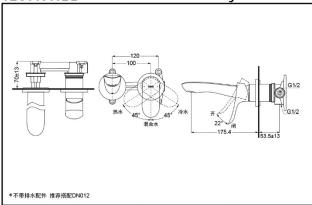

## TOTO Wall-Mounted Lavatory **Faucet**

**TLG01310BB** (W/O pop-up waste) TLG01311BB (W/O pop-up waste) **TLG01310BB** TLG01311BB

### TLG01310BBWall-Mounted Lavatory Faucet

\*TOTO(CHINA) CO.,LTD. All rights reserved.