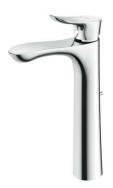

## Single-Lever Lavatory **Faucet**

**TLG01307B** (W/ pop-up waste) TLG01308B (W/O pop-up waste) **TLG01307B TLG01308B** 

TLG01307BSingle-Lever Lavatory Faucet

\*\*TOTO(CHINA) CO.,LTD. All rights reserved.