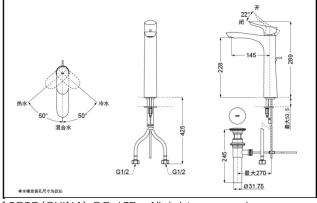

## **SPECIFICS**

Water Inlet Requirement:

0.05MPa(Dynamic

Pressure)~1.0MPa(Static

Pressure)

Water Efficiency: Grade1 Spout: Bubbler equipped