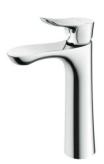

## Single-Lever Lavatory Faucet

TLG01304B (W/ pop-up waste)

TLG01306B (W/O pop-up waste)

TLG01304B TLG01306B

Reduce The Water Technology

TLG01304B Single-Lever Lavatory Faucet

\*\*TOTO(CHINA) CO.,LTD. All rights reserved.