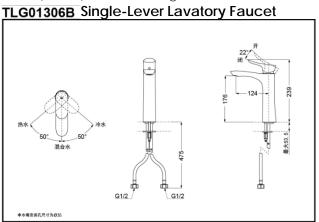

## Single-Lever Lavatory Faucet

TLG01304B (W/ pop-up waste)

TLG01306B (W/O pop-up waste)

TLG01304B TLG01306B

Reduce The Water Technology

TLG01304B Single-Lever Lavatory Faucet

\*\*TOTO(CHINA) CO.,LTD. All rights reserved.

## **SPECIFICS**

Water Inlet Requirement:

0.05MPa(Dynamic Pressure)~1.0MPa(Static

Pressure)

Water Efficiency: Grade1 Spout: Bubbler equipped