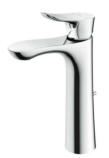

## Single-Lever Lavatory Faucet

TLG01304B (W/ pop-up waste)

TLG01306B (W/O pop-up waste)

TLG01304B TLG01306B

Reduce The Water Technology

TLG01304B Single-Lever Lavatory Faucet

\*\*TOTO(CHINA) CO.,LTD. All rights reserved.