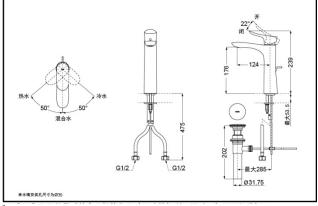

## **SPECIFICS**

Water Inlet Requirement:

0.05MPa(Dynamic Pressure)~1.0MPa(Static

Pressure)

Water Efficiency: Grade1 Spout: Bubbler equipped