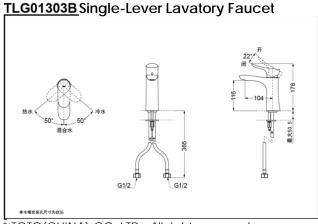

# Single-Lever Lavatory Faucet

TLG01301B (W/ pop-up waste)

TLG01303B (W/O pop-up waste)

TLG01301B TLG01303B

### **SPECIFICS**

Water Inlet Requirement:

0.05MPa(Dynamic

Pressure)~1.0MPa(Static

Pressure)

Water Efficiency: Grade1 Spout: Bubbler equipped