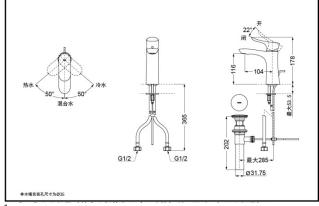

# Single-Lever Lavatory Faucet

TLG01301B (W/ pop-up waste)

TLG01303B (W/O pop-up waste)

TLG01301B TLG01303B

### **SPECIFICS**

Water Inlet Requirement:

0.05MPa(Dynamic

Pressure)~1.0MPa(Static

Pressure)

Water Efficiency: Grade1 Spout: Bubbler equipped