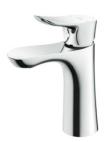

# Single-Lever Lavatory Faucet

TLG01301B (W/ pop-up waste)

TLG01303B (W/O pop-up waste)

TLG01301B TLG01303B

## TLG01301B Single-Lever Lavatory Faucet

\*\*TOTO(CHINA) CO.,LTD. All rights reserved.

\*\*TOTO(CHINA) CO.,LTD. All rights reserved.

TOTO(CHINA) CO.,LTD. www.toto.com.cn

### **FEATURES**

- Elegant appearance.
- Beautiful curves reveal elegant taste.
- Easy installation and usage.
- Unique aerial technology, smooth and moderate flow presents more comfort experience and saves water as well.