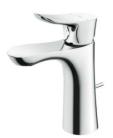

# Single-Lever Lavatory Faucet

TLG01301B (W/ pop-up waste)

TLG01303B (W/O pop-up waste)

TLG01301B TLG01303B

## TLG01301B Single-Lever Lavatory Faucet

\*\*TOTO(CHINA) CO.,LTD. All rights reserved.

\*\*TOTO(CHINA) CO.,LTD. All rights reserved.

TOTO(CHINA) CO.,LTD. www.toto.com.cn

### **FEATURES**

- Elegant appearance.
- Beautiful curves reveal elegant taste.
- Easy installation and usage.
- Unique aerial technology, smooth and moderate flow presents more comfort experience and saves water as well.