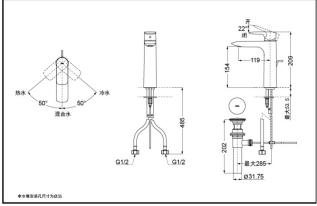

## Single-Lever Lavatory Faucet

TLG04304B (W/ pop-up waste)

TLG04306B (W/O pop-up waste)

TLG04304B TLG04306B

TLG04304B Single-Lever Lavatory Faucet

\*TOTO(CHINA) CO.,LTD. All rights reserved.

TLG04306B Single-Lever Lavatory Faucet

## **SPECIFICS**

Water Inlet Requirement:

0.05MPa(Dynamic Pressure)~1.0MPa(Static

Pressure)

Water Efficiency: Grade1 Spout: Bubbler equipped