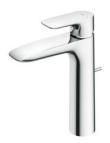

## Single-Lever Lavatory Faucet

TLG04304B (W/ pop-up waste)

TLG04306B (W/O pop-up waste)

TLG04304B TLG04306B

TLG04304B Single-Lever Lavatory Faucet

\*TOTO(CHINA) CO.,LTD. All rights reserved.

TLG04306B Single-Lever Lavatory Faucet

## **FEATURES**

- Elegant appearance.
- Beautiful curves reveal elegant taste.
- Unique aerial technology, smooth and moderate flow presents more comfort experience and saves water as well.