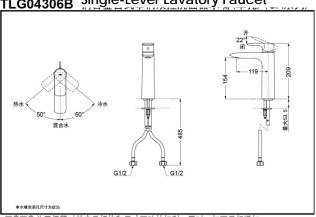

## Single-Lever Lavatory Faucet

TLG04304B (W/ pop-up waste)

TLG04306B (W/O pop-up waste)

TLG04304B TLG04306B

TLG04304B Single-Lever Lavatory Faucet

\*TOTO(CHINA) CO.,LTD. All rights reserved.

TLG04306B Single-Lever Lavatory Faucet

## **SPECIFICS**

Water Inlet Requirement:

0.05MPa(Dynamic Pressure)~1.0MPa(Static

Pressure)

Water Efficiency: Grade1 Spout: Bubbler equipped