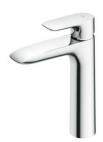

## Single-Lever Lavatory Faucet

TLG04304B (W/ pop-up waste)

TLG04306B (W/O pop-up waste)

TLG04304B TLG04306B

TLG04304B Single-Lever Lavatory Faucet

\*TOTO(CHINA) CO.,LTD. All rights reserved.

TLG04306B Single-Lever Lavatory Faucet

## **FEATURES**

- Elegant appearance.
- Beautiful curves reveal elegant taste.
- Unique aerial technology, smooth and moderate flow presents more comfort experience and saves water as well.