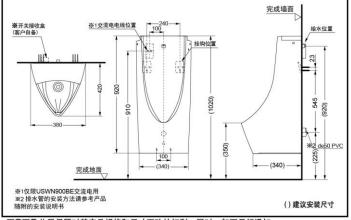

# SPECIFICS

Size:380\*420\*920mm Water supply: 0.07MPa(Dynamic Pressure)~ 0.75MPa(Static Pressure) Water flush:0.5L Water efficiency grade: Grade 1 Water inlet model: Rear water spout Sensing distance: In 650mm away from the front of inductive window Installment: Wall-mount