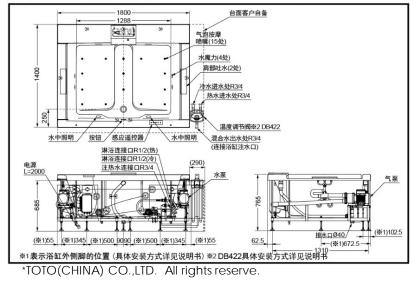

# **SPECIFICS**

Size: 1800\*1400\*765mm Volume: 570L Nozzle amount:21 Massage style: : Whirlpool & bubble Power source:220V Power:1508W Type: Deep bathtub, without handle

### OTHERS

Series: Neorest series Recommend fittings:DB422