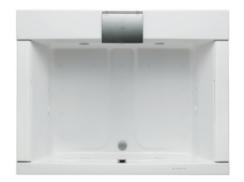

#### PPYD1870PWR

COLOR #P(pearl white)

Hydrohands

# PPYD1870PWR Drainage included

#### PPYD1870PWR+DB42 Pearl Massage Bathtub

# **SPECIFICS**

Size: 1800\*1400\*765mm Volume: 570L Nozzle amount:21 Massage style: : Whirlpool & bubble Power source:220V Power:1508W Type: Deep bathtub, without handle