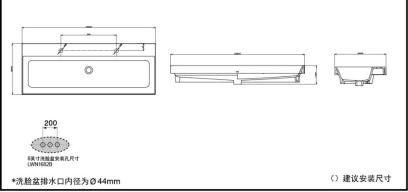

### **SPECIFICS**

Size : 1200\*460\*167mm Practical Capacity : 22L Installation type : Console Type Color : white Remarks : Faucet not included

#### OTHERS

Recommend fittings : Faucet DL368-3 Faucet DL226 Drainage fittings DN012