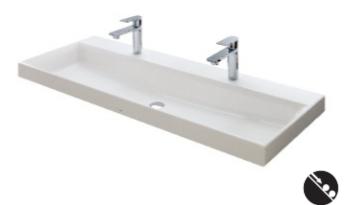

### LWN1682CB LWN1682B

(Faucet not included)

# FEATURES

•Simple and straight geometric modeling, neat lines formed a elegant top bathroom space.

•Supersized above counter design, luxurious and fashionable.

•Refined narrow edge with more capacity.

•Thin appearance, deeper inner wall, splashproof.

### **SPECIFICS**

Size : 1200\*460\*167mm Practical Capacity : 22L Installation type : Console Type Color : white Remarks : Faucet not included