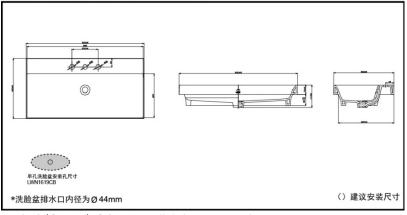

### **SPECIFICS**

Size: 900\*460\*170mm Practical Capacity: 11L

Installation type: Console Type

Color: white

Remarks: Faucet not included