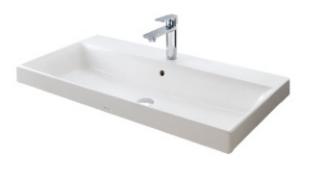

# LWN1619CB LWN1619B

(Faucet not included)

### **SPECIFICS**

Size: 900\*460\*170mm Practical Capacity: 11L

Installation type: Console Type

Color: white

Remarks: Faucet not included