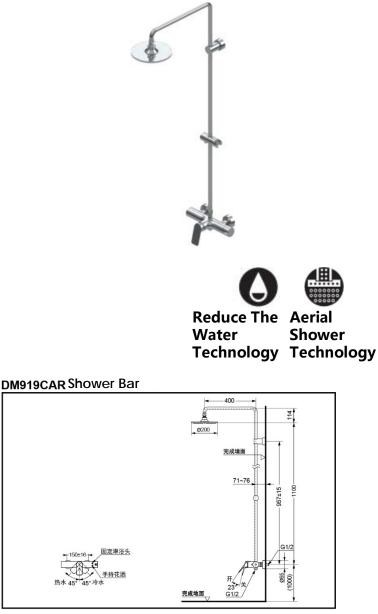

## DM919CAR (two-way Diverter)

\*TOTO(CHINA) CO., LTD. All rights reserved.

## **FEATURES**

• Simple and gorgeous design

• Unique Aerial Shower Technology efficiently aerates the water as it comes out of the showerhead enlarges the water droplets and ensures that they maintain the right amount of force. The result is a shower that has a more luxurious feel yet uses less water.

## **SPECIFICS**

Size : 284\*1240\*500mm Water Inlet Requirement : 0.1MPa(Dynamic Pressure)~1.0MPa(Static Pressure)