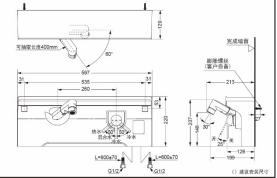

## **SPECIFICS**

Size :

DL375C:747×220×129mm DL375-1C:597×220×129mm Water Inlet Requirement : 0.05Mpa(Dynamic Pressure) ~1Mpa(Static Pressure) Water efficiency grade: Grade1 Water spout: Two Spray Style(Shower Type/Aerial Shower Type) Drainage accessories: Not included