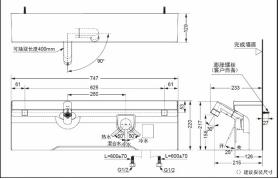

## **SPECIFICS**

Size :

DL375C:747×220×129mm DL375-1C:597×220×129mm Water Inlet Requirement : 0.05Mpa(Dynamic Pressure) ~1Mpa(Static Pressure) Water efficiency grade: Grade1 Water spout: Two Spray Style(Shower Type/Aerial Shower Type) Drainage accessories: Not included