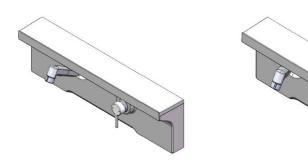

## DL375C DL375-1C

(Faucet panel included)

# FEATURES

- Simple and elegant appearance, pull-out mixer suitable for hair and face washing.
- Two spray style(Shower type/Aerial shower type) Mixer can be rotated for hide when not in use.
- Only cold water outflows when the handle turned on in the middle position, energy saving and environmental protection.
- Scald-proof material, prevent any accident. Easy installation.