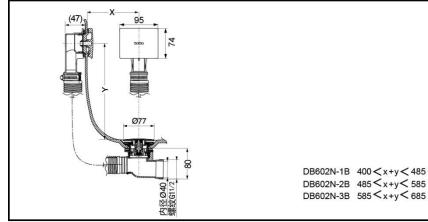

| TOTOBathtub D<br>(Pedal sDB602N-1ADB602N-2ADB602N-3ADB602N-1B | •               | DB602N-1A<br>DB602N-2A<br>DB602N-3A<br>DB602N-1B<br>DB602N-2B<br>DB602N-3B                                                                                                                                                                                       |
|---------------------------------------------------------------|-----------------|------------------------------------------------------------------------------------------------------------------------------------------------------------------------------------------------------------------------------------------------------------------|
| DB602N-2B                                                     |                 | FEATURES                                                                                                                                                                                                                                                         |
| DB602N-3B                                                     | Direct Drainage | <ul> <li>Resin material, simple and slim appearance.</li> <li>Mass overflow rate and quick drainage.</li> <li>Easy operation and maintenance.</li> <li>Excellent durability for ultra lifetime.</li> <li>3 types of length for various bathtub sizes.</li> </ul> |
| DB602N-1A DB602N-2A DB602N-3A Bathtub Drainage                |                 |                                                                                                                                                                                                                                                                  |
| (47) x y y y y y y y y y y y y y y y y y y                    |                 |                                                                                                                                                                                                                                                                  |

DB602N-1A 400 < x+y < 485 DB602N-2A 485 < x+y < 585 DB602N-3A 585 < x+y < 685