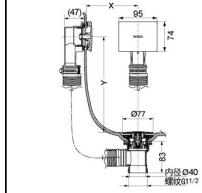

| TOTOBathtub D<br>(Pedal sDB602N-1ADB602N-2ADB602N-3ADB602N-1B | •               | DB602N-1A<br>DB602N-2A<br>DB602N-3A<br>DB602N-1B<br>DB602N-2B<br>DB602N-3B                                                                                                                                                                                       |
|---------------------------------------------------------------|-----------------|------------------------------------------------------------------------------------------------------------------------------------------------------------------------------------------------------------------------------------------------------------------|
| DB602N-2B                                                     |                 | FEATURES                                                                                                                                                                                                                                                         |
| DB602N-3B                                                     | Direct Drainage | <ul> <li>Resin material, simple and slim appearance.</li> <li>Mass overflow rate and quick drainage.</li> <li>Easy operation and maintenance.</li> <li>Excellent durability for ultra lifetime.</li> <li>3 types of length for various bathtub sizes.</li> </ul> |
| DB602N-1A DB602N-2A DB602N-3A Bathtub Drainage                |                 |                                                                                                                                                                                                                                                                  |
| (47) x y y y y y y y y y y y y y y y y y y                    |                 |                                                                                                                                                                                                                                                                  |

DB602N-1A 400 < x+y < 485 DB602N-2A 485 < x+y < 585 DB602N-3A 585 < x+y < 685