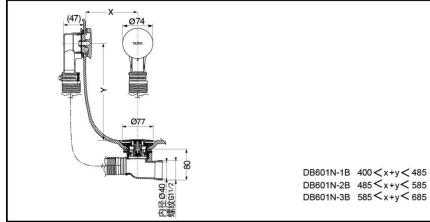

### **OTHERS**

Recommend fittings: Fits bathtubs with depth from 500~570mm

| <b>TOTO</b><br>DB601N-1A<br>DB601N-2A<br>DB601N-3A<br>DB601N-1B | Bathtub Drainage<br>(Pedal switch) | DB601N-1A<br>DB601N-2A<br>DB601N-3A<br>DB601N-1B<br>DB601N-2B<br>DB601N-3B                                                                                                                                                                                       |
|-----------------------------------------------------------------|------------------------------------|------------------------------------------------------------------------------------------------------------------------------------------------------------------------------------------------------------------------------------------------------------------|
| DB601N-2B                                                       |                                    | FEATURES                                                                                                                                                                                                                                                         |
| DB601N-3B                                                       | Direct Drainage                    | <ul> <li>Resin material, simple and slim appearance.</li> <li>Mass overflow rate and quick drainage.</li> <li>Easy operation and maintenance.</li> <li>Excellent durability for ultra lifetime.</li> <li>3 types of length for various bathtub sizes.</li> </ul> |
| DB601N-1A DB601N-2A DB601N-3ABathtub Drainage                   |                                    |                                                                                                                                                                                                                                                                  |
| 47 X 074                                                        |                                    |                                                                                                                                                                                                                                                                  |

DB601N-1A 400 < x+y < 485

DB601N-2A 485 < x+y < 585

DB601N-3A 585 < x+y < 685