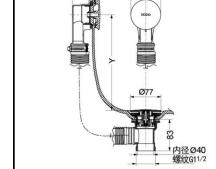

### **OTHERS**

Recommend fittings: Fits bathtubs with depth from 500~570mm

| <b>TOTO</b><br>DB601N-1A<br>DB601N-2A<br>DB601N-3A<br>DB601N-1B | Bathtub Drainage<br>(Pedal switch) | DB601N-1A<br>DB601N-2A<br>DB601N-3A<br>DB601N-1B<br>DB601N-2B<br>DB601N-3B                                                                                                                                                                                       |
|-----------------------------------------------------------------|------------------------------------|------------------------------------------------------------------------------------------------------------------------------------------------------------------------------------------------------------------------------------------------------------------|
| DB601N-2B                                                       |                                    | FEATURES                                                                                                                                                                                                                                                         |
| DB601N-3B                                                       | Direct Drainage                    | <ul> <li>Resin material, simple and slim appearance.</li> <li>Mass overflow rate and quick drainage.</li> <li>Easy operation and maintenance.</li> <li>Excellent durability for ultra lifetime.</li> <li>3 types of length for various bathtub sizes.</li> </ul> |
| DB601N-1A DB601N-2A DB601N-3ABathtub Drainage                   |                                    |                                                                                                                                                                                                                                                                  |
| 47 X 074                                                        |                                    |                                                                                                                                                                                                                                                                  |

DB601N-1A 400 < x+y < 485

DB601N-2A 485 < x+y < 585

DB601N-3A 585 < x+y < 685