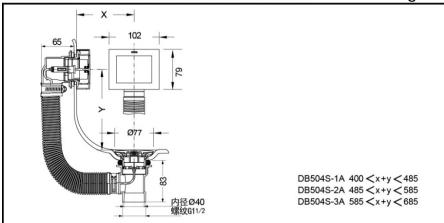

# TOTO Bathtub Drainage (Push-button switch (Push-button switch)

DB504S-1A

DB504S-2A

DB504S-3A

DB504S-1B

DB504S-2B

DB504S-3B

DB504S-1A

DB504S-2A

DB504S-3A

DB504S-1B

DB504S-2B

DB504S-3B

### **SPECIFICS**

Size: refer to the drawing