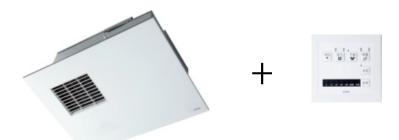

#### TYB3061AA(body + controller)

## FEATURES

•The product collects 4 functions, ventilation, dryer, heater and cooler in one.

• More convenient timing and pre-setting functions.

• Volume of ventilation can be adjusted according to actual need.

•Equipped with thermistor, fuse and spread-firepreventing structure design.

•Mute design for a quieter environment..

• Ceiling-embedded installation effectively save bathroom space.