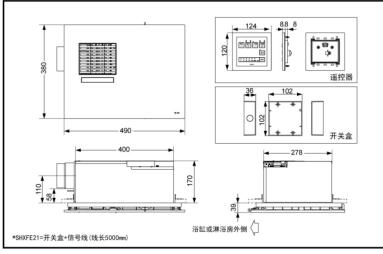

### TYB3061AA SHXFE21

#### TYB3061AA(body + controller)



# SHXFE21(control panel recessed box + information wire)







#### TYB3061AA Bathroom Heating Dryer



\*TOTO(CHINA) CO.,LTD. All rights reserved.

## FEATURES

•The product collects 4 functions, ventilation, dryer, heater and cooler in one.

• More convenient timing and pre-setting functions.

• Volume of ventilation can be adjusted according to actual need.

•Equipped with thermistor, fuse and spread-firepreventing structure design.

•Mute design for a quieter environment..

• Ceiling-embedded installation effectively save bathroom space.

## **SPECIFICS**

Size:480\*380\*209mm Package Size:619\*455\*295mm Power:2530W