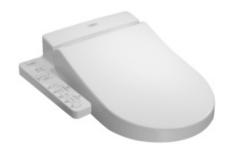

# Washlet (D shape)

TCF6632CS(With drying and deodorization)
TCF6602CS(Without drying and deodorization)

TCF6632CS TCF6602CS Washlet D shape

\***TOTO**公司保留对其产品规格和尺寸更改的权利。届时,恕不另行通知。

# TCF6632CS TCF6602CS