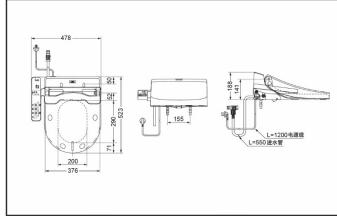

## **SPECIFICS**

Size:523\*478\*188mm

Water Efficiency: Grade3

Water supply:

0.05MPa(dynamic pressure)~ 0.75MPa(static pressure)

Power: 220V(50Hz)

Rated power:275W(TCF6632CS

256W(TCF6602CS

Tank volumn:0.64L

Control: control panel