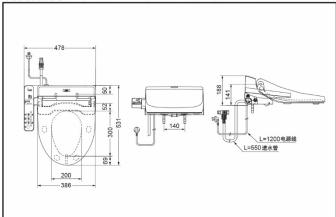

#### **SPECIFICS**

Size:531\*478\*188mm

Water Efficiency: Grade3

Water supply:

0.05MPa(dynamic pressure)~ 0.75MPa(static pressure)

Power: 220V(50Hz)

Rated power:275W(TCF6631CS

256W(TCF6601CS

Tank volumn:0.64L

Control: control panel