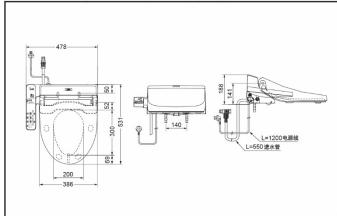

### **SPECIFICS**

Size:531\*478\*188mm

Water Efficiency: Grade3

Water supply:

0.05MPa(dynamic pressure)~ 0.75MPa(static pressure)

Power: 220V(50Hz)

Rated power:275W(TCF6631CS

256W(TCF6601CS

Tank volumn:0.64L

Control: control panel