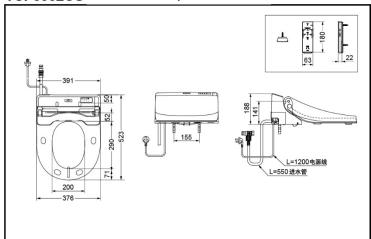

## **SPECIFICS**

Size:523\*390\*188mm Water supply:

0.05MPa(dynamic pressure)~ 0.75MPa(static pressure) Water Efficiency: Grade3

Power: 220V(50Hz) Rated power:275W Tank volumn:0.64L

Control: remote control