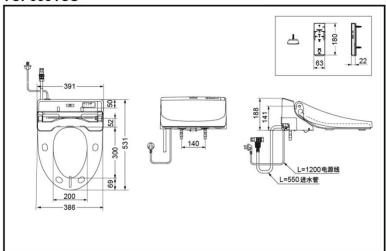

## **SPECIFICS**

Size:531\*391\*188mm

Water supply:

0.05MPa(dynamic pressure) $\sim$ 

0.75MPa(static pressure)

Power: 220V(50Hz) Rated power:275W Tank volumn:0.64L

Control: remote control