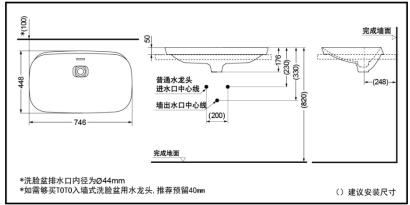

## SPECIFICS

Size: 746\*448mm Volume: 8.5L

#### OTHERS

Series: Neorest series Recommend fittings: faucet: TLXM1A1V200R