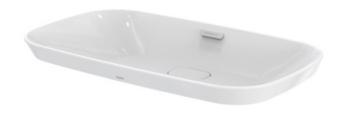

# TOTO Above Counter Lavatory

#### LW3717HB

#### **LW3717HB** Above Counter Lavatory (NEOREST series)

\*TOTO(CHINA) CO., LTD. All rights reserved.

## SPECIFICS

Size: 746\*448mm Volume: 8.5L