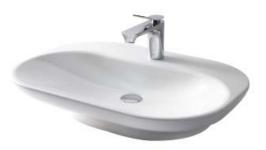

# Above Counter Lavatory (no water stored)

LW180YB(for single-hole faucet) LW180B(for 8-in faucet)

### LW180YB LW180B (with fittings)

### **SPECIFICS**

Size:650\*453\*136mm Actual volume: no water stored