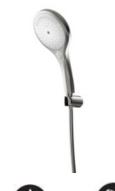

# Wall-Mounted Handshower (3 Modes)

DM720CAJF DM720CAJF1

Reduce Aerial Gyrostream The Water Handshower technology

DM720CAJF+DB159 Wall-Mounted Handshower

### **FEATURES**

- Clean and gorgeous profile creates a neat bathing environment.
- Clean and vivid profile.
- Aerial handshower makes showering more comfortable with less water consumption.
- Gyrostream technology amplifies your showering experience.
- Soft cascade water technology creates a more comfortable showering experience.