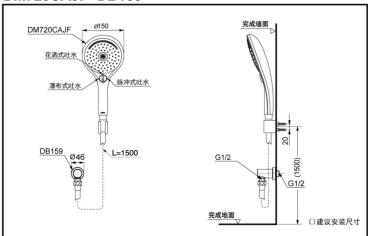

# Wall-Mounted Handshower (3 Modes)

DM720CAJF DM720CAJF1

Reduce Aerial Gyrostream The Water Handshower technology

DM720CAJF+DB159 Wall-Mounted Handshower

#### **SPECIFICS**

Size:

DM720CAJF: Φ150mm DM720CAJF1: Φ120mm

Water supply:

0.05MPa(dynamic pressure) ~ 0.75MPa(static pressure)