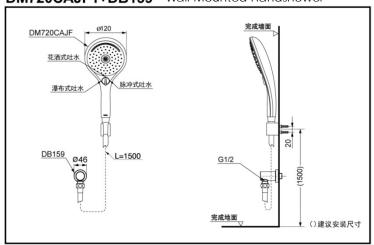

#### DM720CAJF1+DB159 Wall-Mounted Handshower

\*TOTO(CHINA) CO.,LTD. All rights reserved.

DM720CAJF DM720CAJF1

#### **SPECIFICS**

Size:

DM720CAJF: Φ150mm DM720CAJF1: Φ120mm

Water supply:

0.05MPa(dynamic pressure) ~ 0.75MPa(static pressure)