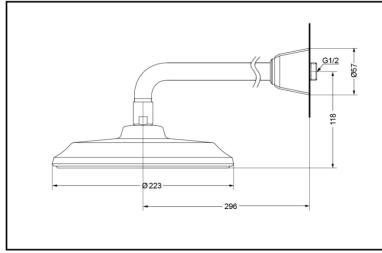

#### DBX139CAM : Wall-Mounted Shower

\*TOTO(CHINA) CO.,LTD. All rights reserved.

## SPECIFICS

Size : Φ230mm Water supply 0.05MPa(dynamic pressure) ~ 0.75MPa(static pressure)