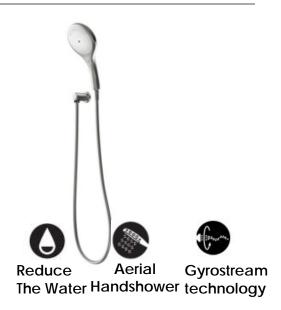

## **FEATURES**

- Clean and gorgeous profile creates a neat bathing environment.
- Clean and vivid profile.
- Aerial handshower makes showering more comfortable with less water consumption.
- Gyrostream technology amplifies your showering experience.
- Soft cascade water technology creates a more comfortable showering experience.