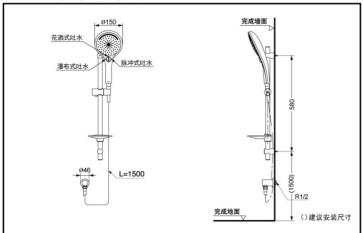

### **DBX129CAJF+DS740** Wall-Mounted Handshower

### **SPECIFICS**

Size:

DBX129CAJF: Φ150mm DBX129CAJF1: Φ120mm

Water supply:

0.05MPa(dynamic pressure) ~ 0.75MPa(static pressure)