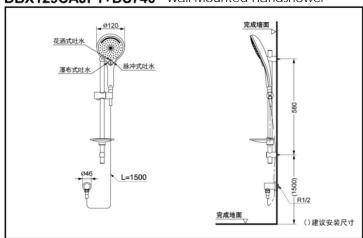

#### DBX129CAJF1+DS740 Wall-Mounted Handshower

\*TOTO(CHINA) CO.,LTD. All rights reserved.

### **SPECIFICS**

Size:

DBX129CAJF: Φ150mm DBX129CAJF1: Φ120mm

Water supply:

0.05MPa(dynamic pressure) ~ 0.75MPa(static pressure)