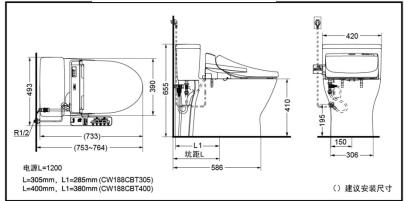

### **SPECIFICS**

Size:733\*493\*655mm Nominal water consumption:3.8L Water efficiency grade: grade 1 Flush system: 3D tornado flushing Rough-in:305/400mm Drainage: floor drain Water supply: 0.05MPa(dynamic pressure)~ 0.75MPa(static pressure) Power:220V(50Hz) Power:275W Control: control panel