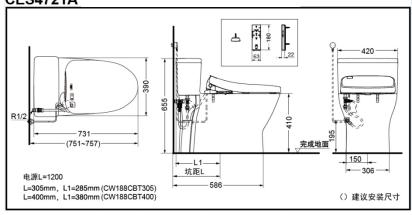

## **SPECIFICS**

Size:731\*420\*655mm

Nominal water

consumption:3.8L

Water efficiency grade:

grade 1

Flush system:

3D tornado flushing Rough-in:305/400mm

Drainage: floor drain

Water supply:

0.05MPa(dynamic pressure)~ 0.75MPa(static pressure)

Power:220V(50Hz) Rated power: 830W