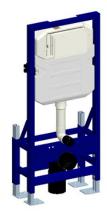

### **FEATURES**

- Floor-fixing installing which does not need wall fixing makes installing more flexible and adaptive.
- More convenient inner water accessories and control panel quick installing design for installing and maintaining.
- New drainage valve with multi available shifts.
- New higher-performance water-in valve.

# WH068R Manual Concealed Flush Tank (Self-Supporting)

\*TOTO(CHINA) CO.,LTD. All rights reserved.