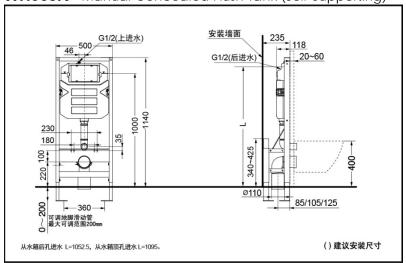

# WH068R Manual Concealed Flush Tank (Self-Supporting)

\*TOTO(CHINA) CO.,LTD. All rights reserved.

#### **SPECIFICS**

Drainage: 3.0/4.8L Water supply:

0.05MPa(dynamic pressure) ~ 0.75MPa(static pressure)