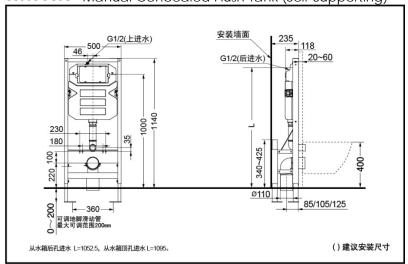

# WH058R Manual Concealed Flush Tank (Self-Supporting)

\*TOTO(CHINA) CO.,LTD. All rights reserved.

### **SPECIFICS**

Drainage: 3.0/6.0L Water supply:

0.05MPa(dynamic pressure) ~ 0.75MPa(static pressure)