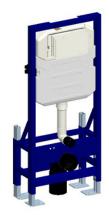

# WH058R Manual Concealed Flush Tank (Self-Supporting)

\*TOTO(CHINA) CO.,LTD. All rights reserved.

### **FEATURES**

- Floor-fixing installing which does not need wall fixing makes installing more flexible and adaptive.
- More convenient inner water accessories and control panel quick installing design for installing and maintaining.
- New drainage valve with multi available shifts.
- New higher-performance water-in valve.