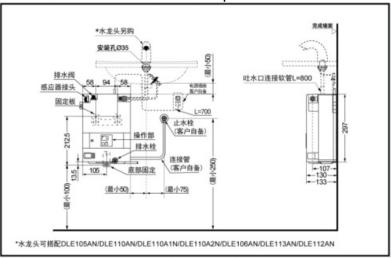

# **SPECIFICS**

Size: 210\*130\*297mm Power: 220v (50Hz)

Water temperature: 36℃ Heating temperature: 75℃

Water supply:

0.07MPa(dynamic pressure) ~ 0.75MPa(static pressure) Recommend fitting:

Aqua Faucet:

DLE105AN/DLE106AN DLE112AN /DLE110AN DLE110A1N/DLE110A2N

DLE113AN