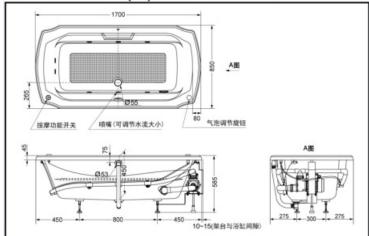

## Pearl Whirlpool Bathtub

PPYK1730ZLHPW
PPYK1730ZRHPW
(the colour of overflow, outlet is chromium)

PPYK1730ZLHPWN
PPYK1730ZRHPWN
(the colour of overflow, outlet is brushed nickel)



#P(pearl white)

PPYK1730ZLHPW PPYK1730ZRHPW PPYK1730ZLHPWN PPYK1730ZRHPWN

(Drainage included)

#### **FEATURES**

- · Classic design.
- Water saving
- Different types available.

### PPYK1730ZLHPW Pearl Bathtub (no Skirt)



#### PPYK1730ZRHPW | Pearl Bathtub (no Skirt)



\*TOTO(CHINA) CO.,LTD. All rights reserved.

#### **SPECIFICS**

Size: 1700\*850\*585mm

#### **OTHERS**

Series: GUINEVERE



# Pearl Whirlpool Bathtub

#### PPYK1730ZLHPWN(#P) Pearl Bathtub (no Skirt)



#### PPYK1730ZRHPWN(#P) Pearl Bathtub (no Skirt)



\*TOTO(CHINA) CO.,LTD. All rights reserved.