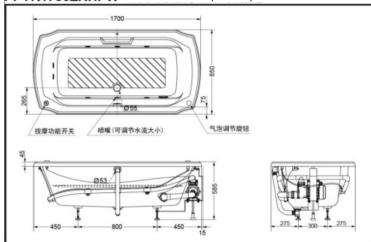

#### PPYK1730ZRHPW | Pearl Bathtub (no Skirt)

\*TOTO(CHINA) CO.,LTD. All rights reserved.

#### **SPECIFICS**

Size: 1700\*850\*585mm