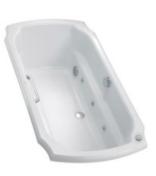

## Pearl Whirlpool Bathtub

PPYK1730ZLHPW
PPYK1730ZRHPW
(the colour of overflow, outlet is chromium)

PPYK1730ZLHPWN
PPYK1730ZRHPWN
(the colour of overflow, outlet is brushed nickel)

#P(pearl white)

PPYK1730ZLHPW PPYK1730ZRHPW PPYK1730ZLHPWN PPYK1730ZRHPWN

#### **FEATURES**

- · Classic design.
- Water saving
- Different types available.