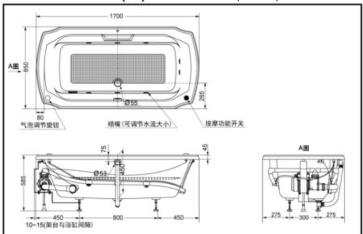

#### PPYK1730ZLHPWN(#P) Pearl Bathtub (no Skirt)

#### PPYK1730ZRHPWN(#P) Pearl Bathtub (no Skirt)

\*TOTO(CHINA) CO.,LTD. All rights reserved.

#### **SPECIFICS**

Size: 1700\*850\*585mm