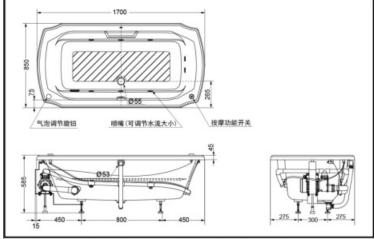

### PPYK1730ZLHPW Pearl Bathtub (no Skirt)

#### **SPECIFICS**

Size: 1700\*850\*585mm