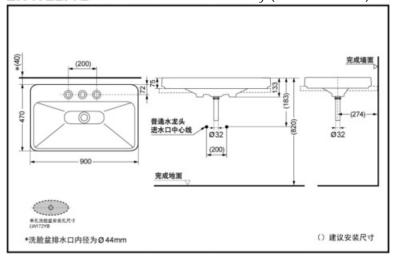

# Above Counter Lavatory (no water stored)

LW172B LW172YB

LW172B(for 8-in faucet)
LW172YB(for singe-hole faucet)





### **FEATURES**

- RENESSE series lavatory.
- •Simple and clean lines build up a fashion and elegant sanitary space.
- Cefiontect applied.
- Debris, mold and bacteria being prevented from sticking to ceramic surfaces leads to fewer chemicals and water in cleaning.

### **LW172B/YB** Above Counter Lavatory (Renesse series)



\*TOTO(CHINA) CO.,LTD. All rights reserved.

#### **SPECIFICS**

Size: 900\*470\*75mm Actual volume: no water stored

## **OTHERS**

Series: Renesse series Recommend fittings:

LW172Bfits faucet: DL227-1E LW172YB fits faucet: DL349-3E