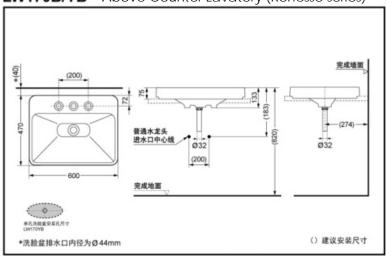

# **SPECIFICS**

Size: 600\*470\*75mm Actual volume: no water stored

### **OTHERS**

Series: Renesse series Recommend fittings:

LW170B fits faucet: DL227-1E LW170YB fits faucet: DL349-3E