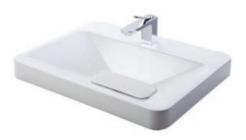

# Above Counter Lavatory (no water stored)

LW170B(for 8-in faucet)
LW170YB(for single-hole faucet)

#### **FEATURES**

- RENESSE series lavatory.
- Simple and clean lines build up a fashion and elegant sanitary space.
- Cefiontect applied.
- Debris, mold and bacteria being prevented from sticking to ceramic surfaces leads to fewer chemicals and water in cleaning.

## LW170B/YB Above Counter Lavatory (Renesse series)

\*TOTO(CHINA) CO.,LTD. All rights reserved.