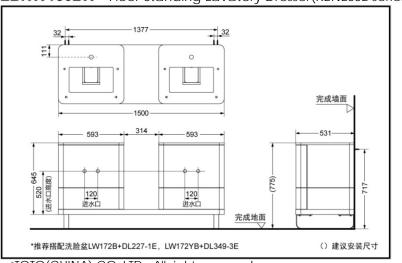

### **LBNW1502W** Floor-Standing Lavatory Dresser(RENESSE series)

\*TOTO(CHINA) CO.,LTD. All rights reserved.

## **SPECIFICS**

Size: 1500\*531\*775mm

#### **OTHERS**

Series: RENESSE series
Recommend fittings 1:

mirror cabinet: LMFW1501DW

lavatory: LW171YB

Faucet: DL349-4E/DL349-5E