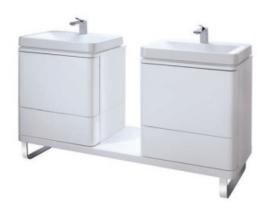

# Floor-Standing Lavatory Dresser

#### **LBNW1502W**

#### **FEATURES**

- Simple shape expresses fashion elegance with white piano lacquer.
- Curved door to meet exquisite appearance need.
- High-end tip on rail with free and smooth touch.
- Anti-moist multilayer boards material.

### **LBNW1502W** Floor-Standing Lavatory Dresser(RENESSE series)

\*TOTO(CHINA) CO.,LTD. All rights reserved.