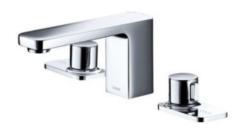

# 8-inch Two-Handle Lavatory Mixer

DL227-1E

Reduce The Water

Aeria

**DL227-1E** 8-in Two-Handle Lavatory Mixer(Renesse series)

\*TOTO(CHINA) CO.,LTD. All rights reserved.

# DL227-1E w/o fitting accessories

#### **FEATURES**

- RENESSE series faucet.
- Electroplating surface with precise processing technology creates unique mirror effect.
- Simple and clean handles are very easy to use.
- Bubbled water will flow in a beautiful curve without a splash.
- •Unique aerial technology offers a comfortable experience with smooth water flow which maintains the strength while keeps soft touch with a low consumption.
- •Endurable ceramic valve cartridge.