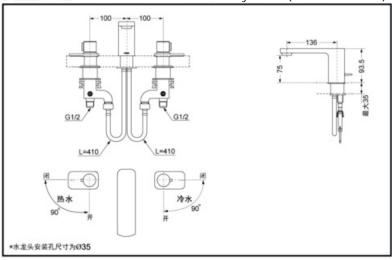

## **SPECIFICS**

Water supply:

0.05MPa(dynamic pressure) ~0.75MPa(static pressure)

### **OTHERS**

Series: RENESSE series Recommend fittings: matching lavatories: LW170B/LW172B