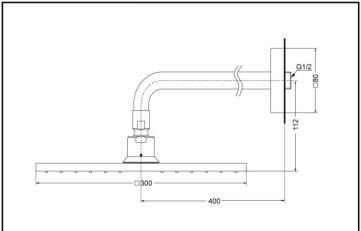

# **SPECIFICS**

Size: Ф300mm Water supply:

0.05MPa(dynamic pressure) ~ 0.75MPa(static pressure)