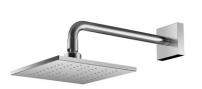

## **DBX135CA** Wall-Mounted Shower

\*TOTO(CHINA) CO.,LTD. All rights reserved.

TOTO(CHINA) CO.,LTD. www.toto.com.cn

# **FEATURES**

- Elegant and graceful new design shape creates a clean and tidy bathing environment.
- Easy use with flexible and comfortable operating feeling
- Unique aerial technology offers a comfortable experience with smooth water flow which maintains the strength while keeps soft touch with a low consumption.

# **SPECIFICS**

Size: Ф300mm Water supply:

0.05MPa(dynamic pressure) ~ 0.75MPa(static pressure)