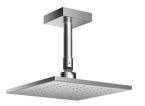

### **DBX135-1CA**

# **FEATURES**

- Elegant and graceful new design shape creates a clean and tidy bathing environment.
- Easy use with flexible and comfortable operating feeling
- Unique aerial technology offers a comfortable experience with smooth water flow which maintains the strength while keeps soft touch with a low consumption.

# **SPECIFICS**

Size: Ф300mm Water supply:

0.05MPa(dynamic pressure) ~ 0.75MPa(static pressure)