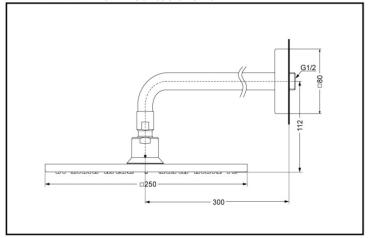

## **SPECIFICS**

Size: Φ250mm Water supply:

0.05MPa(dynamic pressure) ~ 0.75MPa(static pressure)