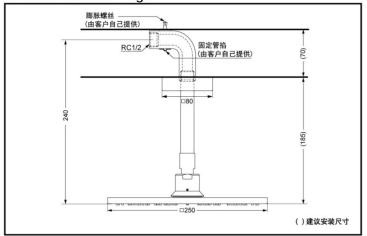

## **DBX134-1CA** Ceiling-Mounted Shower

\*TOTO(CHINA) CO.,LTD. All rights reserved.

## **SPECIFICS**

Size: Φ250mm Water supply:

0.05MPa(dynamic pressure) ~ 0.75MPa(static pressure)