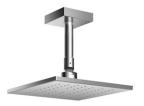

## **DBX134-1CA** Ceiling-Mounted Shower

\*TOTO(CHINA) CO.,LTD. All rights reserved.