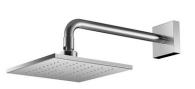

DBX134CA DBX134-1CA

DBX134CA

**DBX134-1CA** 







## **DBX134CA** Wall-Mounted Shower



## **DBX134-1CA** Ceiling-Mounted Shower



\*TOTO(CHINA) CO.,LTD. All rights reserved.

# **FEATURES**

- •Elegant and graceful new design shape creates a clean and tidy bathing environment.
- Easy use with flexible and comfortable operating feeling.
- Unique aerial technology offers a comfortable experience with smooth water flow which maintains the strength while keeps soft touch with a low consumption.

## **SPECIFICS**

Size: Φ250mm Water supply:

0.05MPa(dynamic pressure) ~ 0.75MPa(static pressure)