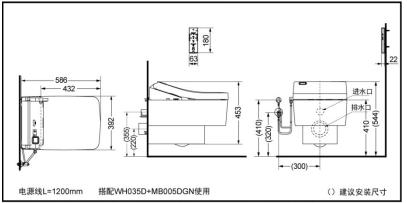

Size: 586\*392\*453mm

Nominal water consumption:

3.6L

way.

Dual Flush Volume: 3.0/4.8L Water efficiency grade:

grade 1

Drainage: wall drain

Flush system: tornado flushing

Rough-in: H=220mm

Water supply:

0.05MPa(dynamic pressure) ~ 0.75MPa(static pressure)

## **OTHERS**

Maximum power: 1285W Series: Renesse Series Power Supply: 220 (50Hz) Recommend fittings:

Matching décor ring (metal):

7EE007

Concealed water tank:

WH035D

Panel: MB005DG