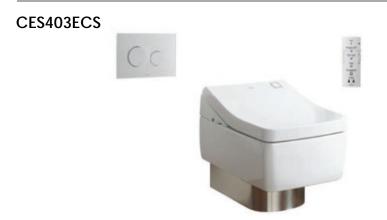

# Smart Electronic Toilet (Wall-Mounted)

### CES403ECS

Fashion and elegant wall

 Sanitizing technology turn normal water in e-water via

unitizing Washlet Auto Reduce Tornado Cefiontect
Functions The Water Flushing

#### **CES403ECS** Smart Electronic Toilet (Renesse series) (Wall-mounted)

\*TOTO(CHINA) CO.,LTD. All rights reserved.

## **SPECIFICS**

**FEATURES** 

mounted design.

electrolyzing to clean bacterium and dirt which normal flushing cannot clean

with hypochlorous acid.

• Tornado flushing system makes the best use of water in a strong, clean and quiet