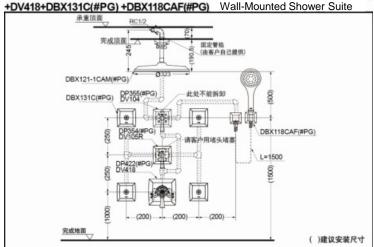

### **Shower Suite**

DBX121-1CAM(#PG) +DP355(#PG)+DV104+DP354(#PG)+DV105R+DP422(#PG)

\*TOTO(CHINA) CO.,LTD. All rights reserved.

DBX121-1CAM(#PG)
DP355(#PG)/DV104
DP354(#PG)/DV105R
DP422(#PG)/DV418
DBX131C(#PG)
DBX118CAF(#PG)

## Water Supply:

0.05MPa(dynamic pressure) ~0.75MPa(static pressure)