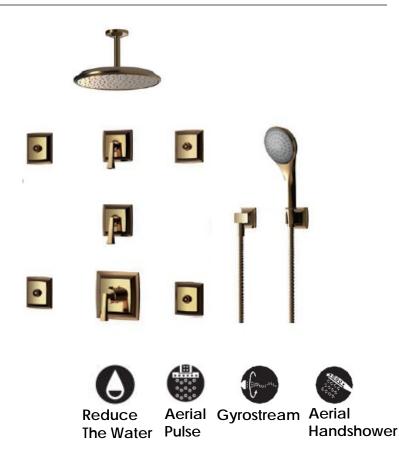

### **Shower Suite**

DBX121-1CAM(#PG) +DP355(#PG)+DV104+DP354(#PG)+DV105R+DP422(#PG)

\*TOTO(CHINA) CO.,LTD. All rights reserved.

DBX121-1CAM(#PG)
DP355(#PG)/DV104
DP354(#PG)/DV105R
DP422(#PG)/DV418
DBX131C(#PG)
DBX118CAF(#PG)

# **FEATURES**

- Simple surfaces harmonize well with the complex shape.
- Aerial pulse showing technology makes showing more comfortable with pulsing water massage while reduces water use.
- Gyrostream gives a massagelike experience.
- Aerial handshower makes bathing more comfortable with less water consumption.