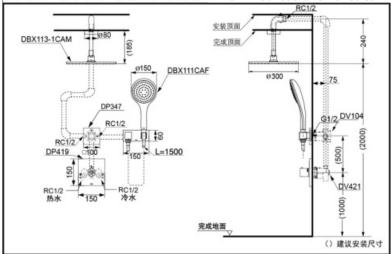

Reduce The Water

Aerial Pulse

Handshower

- ①DBX113-1CAM
- 2DP347/DV104
- ③DP419/DV418
- **4DBX111CAF**

## DBX113-1CAM+DP347+DV104 DP419+DV418+DBX111CAF wa

AF Wall-Mounted Shower Suite

\*TOTO(CHINA) CO.,LTD. All rights reserved.